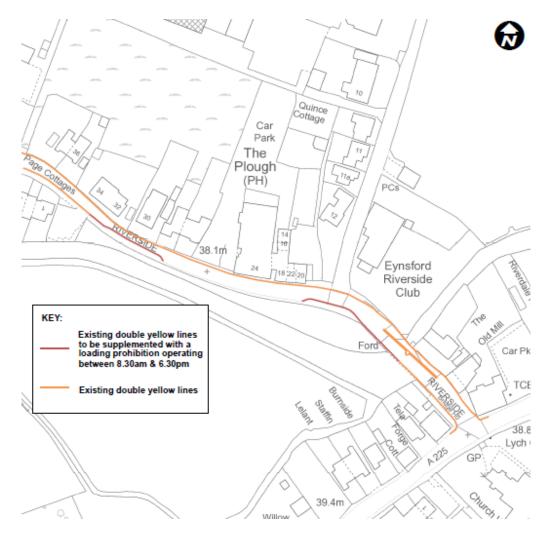

## EYNSFORD: Riverside

PARKING PROPOSALS FOR RIVERSIDE, EYNSFORD

Supplement sections of existing double yellow line (no waiting at any time) restrictions with a prohibition on loading/unloading operating between 8.30am and 6.30pm on:

- Southwest side, west of the bridge/ ford crossing
- Southwest side, opposite nos. 28-34